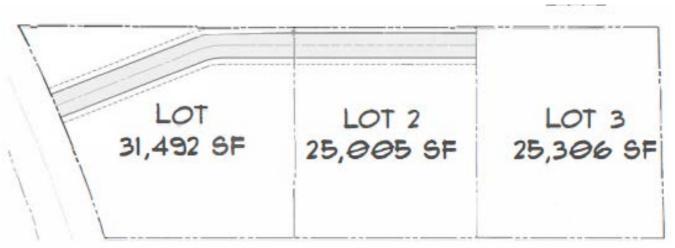

# THREE GORGEOUS LOTS IN THE HEART OF LAKE OSWEGO

Lot sizes range from 25,005 sq ft - 31,492 sq ft Approximately 4,500 sq ft - 6,000+ sq ft homes

Photos are 3D renderings, and are for inspirational purposes only. Price is subject to change.