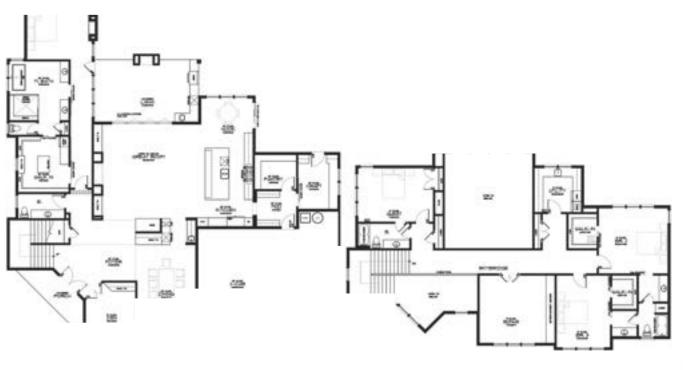

EST. 1991

Three gorgeous lots in Goodall Estates currently in development stage. \$3,995,000 - \$4,750,000 with luxury homes from around 5,000 sf to approx. 6,000 sf. The floorplans are not fully designed as of yet and prices and sqft are estimates and subject to change.

# THREE GORGEOUS LOTS IN THE HEART OF LAKE OSWEGO

Lot sizes range from 25,005 sq ft - 31,492 sq ft Approximately 4,500 sq ft - 6,000+ sq ft homes

Photos are 3D renderings, and are for inspirational purposes only. Price is subject to change.