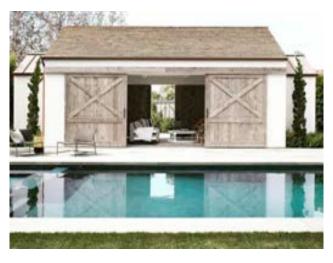

# THREE GORGEOUS LOTS IN THE HEART OF LAKE OSWEGO

Lot sizes range from 25,005 sq ft - 31,492 sq ft Approximately 4,500 sq ft - 6,000+ sq ft homes

Photos are 3D renderings, and are for inspirational purposes only. Price is subject to change.

## WELCOME HOME TO GOODALL

Located in in one of Lake
Oswego's most desirable
neighborhoods. With Elite
Homes, you choose your home
design, the design that fits you
best. Whether it's the Modern
Farmhouse, Neuve
Contemporary, or our NW
Prairie custom homes, we have
you covered.